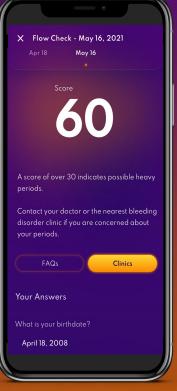

#### A score of 100 or higher has a

sensitivity of 86% and specificity of 89% for identifying heavy menstrual bleeding (PMID: 22866673)

**CHECK PERIOD** 

REPORT

# **FLOW CHECK**

 A score of 30 or higher has excellent discriminatory power (AUC 0.92) https://doi.org/10.1002/rth2.12615